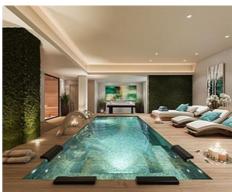

## Location: Benahavís

Exceptional villas designed with the best qualities surrounded by forests, fruit trees and • Reference: AP0314 flowers. The complex enjoys more than 5,000 m2 of green spaces formed by • Bedrooms: 4 Mediterranean gardens with pergolas and orchards, swimming pools and terraces. At • Bathrooms: 3 10 minutes from the beach & Puerto Banús. All of them with private pool.

**Price: From 1,890,000 €** 

• **Plot Size:** 527 m <sup>2</sup>

• Built Size: 190 m<sup>2</sup>

• Terrace: 121 m <sup>2</sup>

info@torcap.property https://www.torcap.property +34 636 483 800