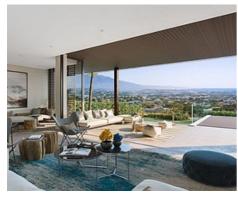

## Location: Benahavís

Exceptional villas designed with the best qualities surrounded by forests, fruit trees and • Reference: AP0314 flowers. The complex enjoys more than 5,000 m2 of green spaces formed by • Bedrooms: 4 Mediterranean gardens with pergolas and orchards, swimming pools and terraces. At • Bathrooms: 3 10 minutes from the beach & Puerto Banús. All of them with private pool.

**Price: From 1,890,000 €** 

• **Plot Size:** 527 m <sup>2</sup>

• Built Size: 190 m<sup>2</sup>

• Terrace: 121 m <sup>2</sup>

info@torcap.property https://www.torcap.property +34 636 483 800