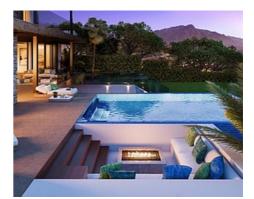

## Exceptional Villas in a natural area at Benahavis

## Location: Benahavís

Exceptional villas designed with the best qualities surrounded by forests, fruit trees and • Reference: AP0314 flowers. The complex enjoys more than 5,000 m2 of green spaces formed by • Bedrooms: 4 Mediterranean gardens with pergolas and orchards, swimming pools and terraces. At • Bathrooms: 3 10 minutes from the beach & Puerto Banús. All of them with private pool.

**Price: From 1,890,000 €** 

• **Plot Size:** 527 m <sup>2</sup>

• Built Size: 190 m<sup>2</sup>

• Terrace: 121 m <sup>2</sup>

info@torcap.property https://www.torcap.property +34 636 483 800