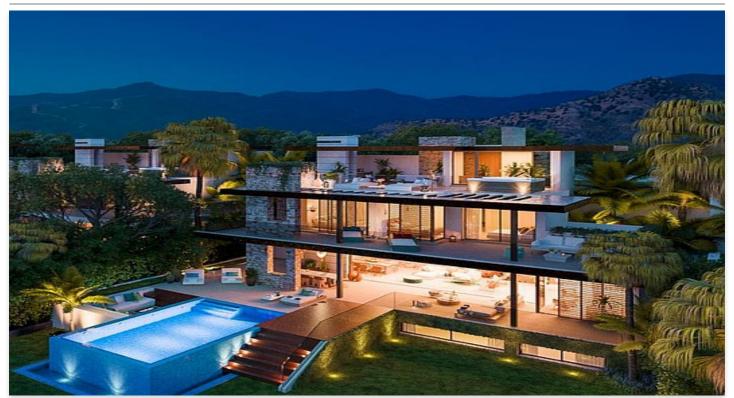

## Exceptional Villas in a natural area at Benahavis

## Location: Benahavís

Exceptional villas designed with the best qualities surrounded by forests, fruit trees and • Reference: AP0314 flowers. The complex enjoys more than 5,000 m2 of green spaces formed by • Bedrooms: 4 Mediterranean gardens with pergolas and orchards, swimming pools and terraces. At • Bathrooms: 3 10 minutes from the beach & Puerto Banús. All of them with private pool.

**Price: From 1,890,000 €** 

• **Plot Size:** 527 m <sup>2</sup>

• Built Size: 190 m<sup>2</sup>

• Terrace: 121 m <sup>2</sup>

info@torcap.property https://www.torcap.property +34 636 483 800