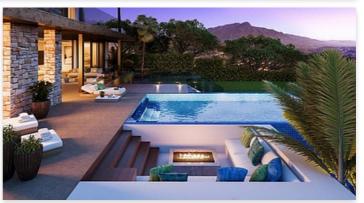

## Exceptional Villas in a natural area at Benahavis

## Location: Benahavís

Exceptional villas designed with the best qualities surrounded by forests, fruit trees and • Reference: AP0314 flowers. The complex enjoys more than 5,000 m2 of green spaces formed by • Bedrooms: 4 Mediterranean gardens with pergolas and orchards, swimming pools and terraces. At • Bathrooms: 3 10 minutes from the beach & Puerto Banús. All of them with private pool.

**Price: From 1,890,000 €** 

• **Plot Size:** 527 m <sup>2</sup>

• Built Size: 190 m<sup>2</sup>

• Terrace: 121 m <sup>2</sup>

info@torcap.property https://www.torcap.property +34 636 483 800