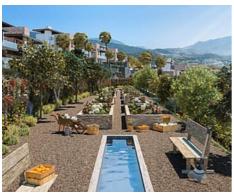

## Location: Benahavís

Exceptional villas designed with the best qualities surrounded by forests, fruit trees and • Reference: AP0314 flowers. The complex enjoys more than 5,000 m2 of green spaces formed by • Bedrooms: 4 Mediterranean gardens with pergolas and orchards, swimming pools and terraces. At • Bathrooms: 3 10 minutes from the beach & Puerto Banús. All of them with private pool.