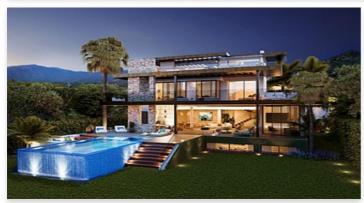

## Exceptional Villas in a natural area at Benahavis

## Location: Benahavís

Exceptional villas designed with the best qualities surrounded by forests, fruit trees and • Reference: AP0314 flowers. The complex enjoys more than 5,000 m2 of green spaces formed by • Bedrooms: 4 Mediterranean gardens with pergolas and orchards, swimming pools and terraces. At • Bathrooms: 3 10 minutes from the beach & Puerto Banús. All of them with private pool.

**Price: From 1,890,000 €** 

• **Plot Size:** 527 m <sup>2</sup>

• Built Size: 190 m<sup>2</sup>

• Terrace: 121 m <sup>2</sup>

info@torcap.property https://www.torcap.property +34 636 483 800