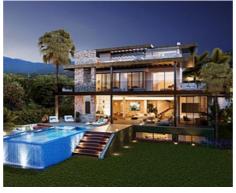

## Exceptional Villas in a natural area at Benahavis

## Location: Benahavís

Exceptional villas designed with the best qualities surrounded by forests, fruit trees and • Reference: AP0314 flowers. The complex enjoys more than 5,000 m2 of green spaces formed by • Bedrooms: 4 Mediterranean gardens with pergolas and orchards, swimming pools and terraces. At • Bathrooms: 3 10 minutes from the beach & Puerto Banús. All of them with private pool.

**Price: From 1,890,000 €** 

• **Plot Size:** 527 m <sup>2</sup>

• Built Size: 190 m<sup>2</sup>

• Terrace: 121 m <sup>2</sup>

info@torcap.property https://www.torcap.property +34 636 483 800