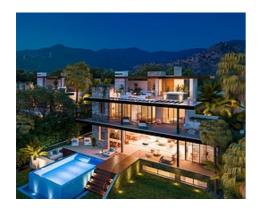

## Exceptional Villas in a natural area at Benahavis

## Location: Benahavís

Exceptional villas designed with the best qualities surrounded by forests, fruit trees and • Reference: AP0314 flowers. The complex enjoys more than 5,000 m2 of green spaces formed by • Bedrooms: 4 Mediterranean gardens with pergolas and orchards, swimming pools and terraces. At • Bathrooms: 3 10 minutes from the beach & Puerto Banús. All of them with private pool.

**Price: From 1,890,000 €** 

• **Plot Size:** 527 m <sup>2</sup>

• Built Size: 190 m<sup>2</sup>

• Terrace: 121 m <sup>2</sup>

info@torcap.property https://www.torcap.property +34 636 483 800